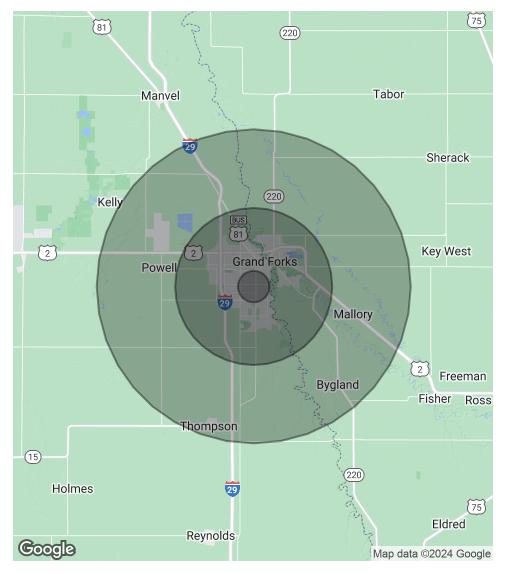

# 1726 S Washington St | For Lease GRAND CITIES MALL

| Population           | 1 Mile   | 5 Miles  | 10 Miles |
|----------------------|----------|----------|----------|
| Total Population     | 13,912   | 65,703   | 68,927   |
| Average Age          | 33.6     | 32.9     | 33.3     |
| Average Age (Male)   | 30.5     | 31.3     | 31.7     |
| Average Age (Female) | 37.0     | 34.6     | 34.9     |
| Households & Income  | 1 Mile   | 5 Miles  | 10 Miles |
| Total Households     | 7,029    | 31,616   | 32,905   |
| # of Persons per HH  | 2.0      | 2.1      | 2.1      |
| Average HH Income    | \$63,176 | \$64,730 | \$65,936 |
|                      |          |          |          |

\* Demographic data derived from 2020 ACS - US Census