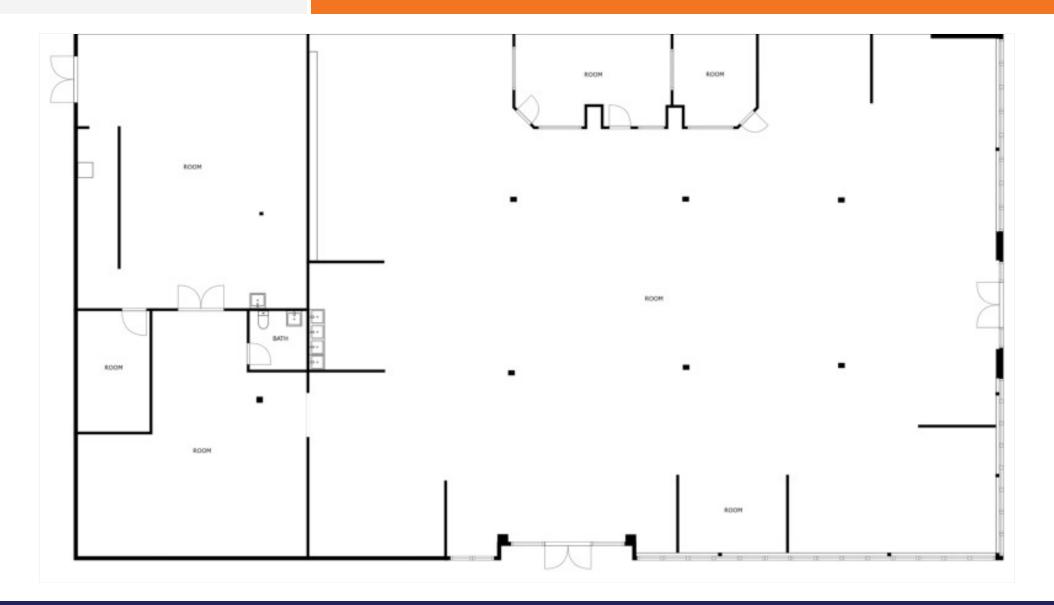

# **Offering Summary**

| Lease Rate:      | \$12.00 SF/yr (NNN) |  |  |
|------------------|---------------------|--|--|
| Building Size:   | 225,122 SF          |  |  |
| Available SF:    | 7,835 SF            |  |  |
| Lot Size:        | 607,432 SF          |  |  |
| Number of Units: | 86                  |  |  |
| Year Built:      | 1964                |  |  |

## **Property Overview**

This property offers an exceptional leasing opportunity. With a prime location that provides high visibility and accessibility, the property is home to a diverse mix of local tenants, including popular retailers, and service providers. The well-maintained exterior and ample parking make it convenient for customers to visit. Inside, the property features a spacious, well-designed layout that can be tailored to the needs of various businesses. Modern amenities, a versatile floor plan, and close proximity to key local businesses make this property an ideal choice for retail ventures seeking a high-traffic location and a vibrant business community to thrive in.