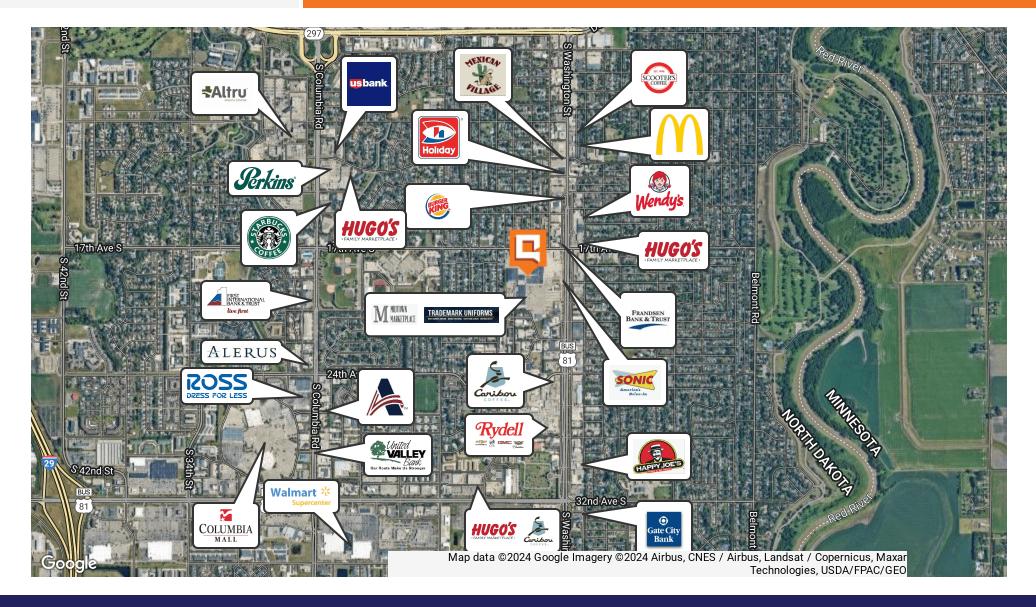

## **Property Overview**

This property offers an exceptional leasing opportunity. With a prime location that provides high visibility and accessibility, the property is home to a diverse mix of local tenants, including popular retailers, and service providers. The well-maintained exterior and ample parking make it convenient for customers to visit. Inside, the property features a spacious, well-designed layout that can be tailored to the needs of various businesses. Modern amenities, a versatile floor plan, and close proximity to key local businesses make this property an ideal choice for retail ventures seeking a high-traffic location and a vibrant business community to thrive in.

## **Property Highlights**

- Prime location on S Washington St
- Excellent visibility and accessibility
- Well-maintained exterior with ample parking
- Customizable to suit various business needs